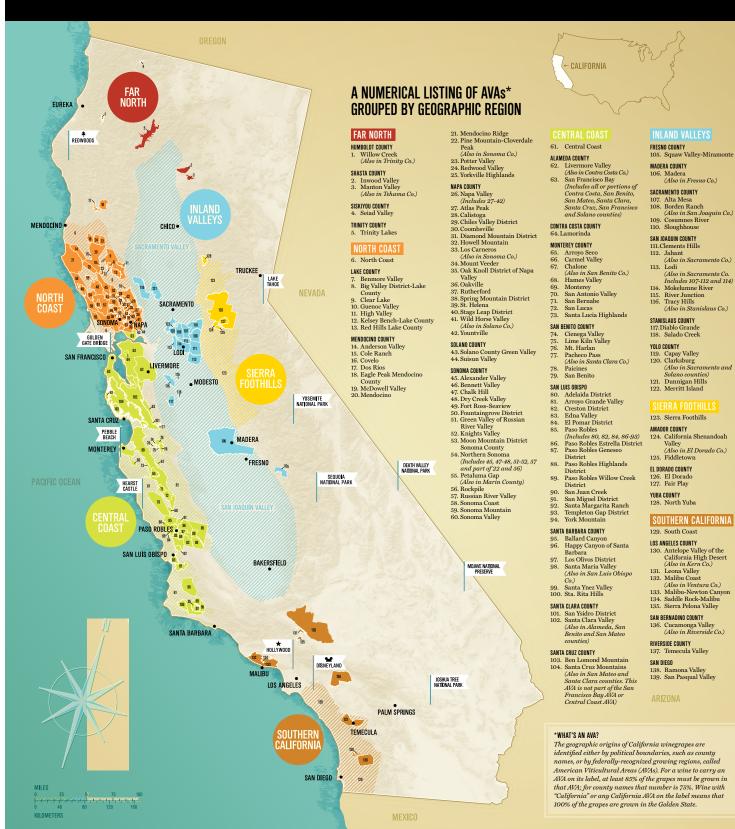

Tel: 831.724.5030 ADJUSTED COVID-19 TASTING HOURS: Outdoor tastings available by reservation, Ihr appointments, Saturdays & Sundays I2pm-5pm

#### STORRS WINERY - OLD SASH MILL 💥

303 Potrero Street #35
Santa Cruz, CA
www.storrswine.com
Tel: 831.458.5030
ADJUSTED COVID-19 TASTING HOURS:
Open for order pick-up & sales only,
Friday & Saturday 12pm-5pm

#### **SURF CITY VINTNERS**

On Santa Cruz's west side, a spirited courtyard is a local favorite where wineries, shops and restaurants can be found. The Surf City Vintners collective of microboutique wineries, numbering a dozen, has made Santa Cruz a vibrant gathering place for wine tasting and a hip, trendy destination.

www.surfcityvintners.com

\*Tasting room hours subject to change; call to verify.



# CALIFORNIA'S WINEGROWING REGIONS